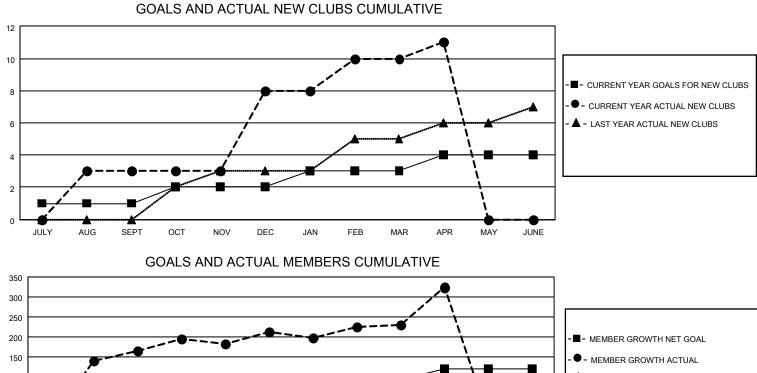

## LOCATION INDONESIA

District 307B2

Results as of: 4/30/2021

| Clubs                 |               |           |               | Members               |                        |                         |                                                    |  |
|-----------------------|---------------|-----------|---------------|-----------------------|------------------------|-------------------------|----------------------------------------------------|--|
| RESULTS FOR 2020-2021 |               |           |               | RESULTS FOR 2020-2021 |                        |                         |                                                    |  |
| QUARTER               | NEW CLUB GOAL | NEW CLUBS | DROPPED CLUBS | QUARTER MEME          | BER GROWTH NET<br>GOAL | MEMBER GROWTH<br>ACTUAL | DROPPED<br>MEMBERS ACTUAL<br>(including transfers) |  |
| JULY/AUG/SEPT         | 1             | 3         | 0             | JULY/AUG/SEPT         | 25                     | 245                     | 73                                                 |  |
| OCT/NOV/DEC           | 1             | 5         | 0             | OCT/NOV/DEC           | 35                     | 246                     | 196                                                |  |
| JAN/FEB/MAR           | 1             | 2         | 2             | JAN/FEB/MAR           | 35                     | 102                     | 81                                                 |  |
| APR/MAY/JUNE          | 1             | 1         | 0             | APR/MAY/JUNE          | 25                     | 136                     | 31                                                 |  |