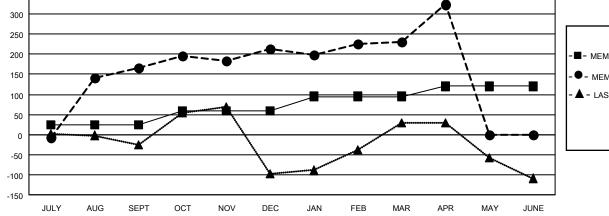

## LOCATION INDONESIA

District 307B2

Results as of: 4/30/2021

| Clubs                 |               |           |               | Members               |                        |                         |                                                    |  |
|-----------------------|---------------|-----------|---------------|-----------------------|------------------------|-------------------------|----------------------------------------------------|--|
| RESULTS FOR 2020-2021 |               |           |               | RESULTS FOR 2020-2021 |                        |                         |                                                    |  |
| QUARTER               | NEW CLUB GOAL | NEW CLUBS | DROPPED CLUBS | QUARTER MEME          | BER GROWTH NET<br>GOAL | MEMBER GROWTH<br>ACTUAL | DROPPED<br>MEMBERS ACTUAL<br>(including transfers) |  |
| JULY/AUG/SEPT         | 1             | 3         | 0             | JULY/AUG/SEPT         | 25                     | 245                     | 73                                                 |  |
| OCT/NOV/DEC           | 1             | 5         | 0             | OCT/NOV/DEC           | 35                     | 246                     | 196                                                |  |
| JAN/FEB/MAR           | 1             | 2         | 2             | JAN/FEB/MAR           | 35                     | 102                     | 81                                                 |  |
| APR/MAY/JUNE          | 1             | 1         | 0             | APR/MAY/JUNE          | 25                     | 136                     | 31                                                 |  |